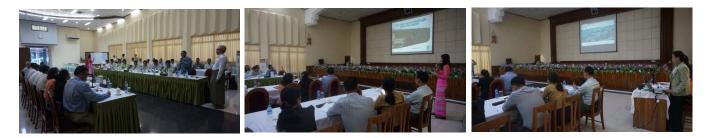

This is the second training workshop that was conducted by MFCC and especially targeted to the timber exporters. More than 60 participants were attended including Myanma Timber Enterprise (MTE).

Mr. Win Hlaing, CEO of MFCC-PEFC Project presented and explained about "Briefing MFCC Update Process and Forest Certification". And Mr. Barber Cho, Secretary of MFCC presented about the "Trial Shipment" to be implemented for the market access.

Ms. ThawdarNyein, Technical Officer of MFCC-PEFC Project presented about the MTLAS Audit Form – Principle 5 & 6 which are concerned with the private sector as well as "CBs Findings during Field Testing".

Ms. MohMoh Mg Zin, Technical Officer of MFCC- PEFC Project presented about "Procedures for MTLAS Phase I Certification Process". And also Ms. Win ThidaKhine, Range Officer of Forest Department presented about the "MFCC Website".