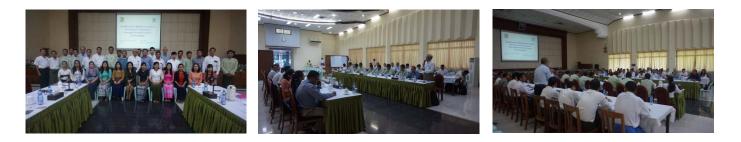

On 30<sup>th</sup>, October, 2018, MFCC conducted the "Training Workshop on Independent Third Party Verification based on Myanmar Timber Legality Assurance System" at Tawwin Hall, Myanma Timber Enterprise, InseinTownship, Yangon.

This is the second training workshop that was conducted by MFCC and especially targeted to the timber exporters. More than 60 participants were attended including Myanma Timber Enterprise (MTE).

Mr. Win Hlaing, CEO of MFCC-PEFC Project presented and explained about "Briefing MFCC Update Process and Forest Certification". And Mr. Barber Cho, Secretary of MFCC presented about the "Trial Shipment" to be implemented for the market access.

We have found that all participants have a great interest on the training workshop and shared the market challenges.

For More Information:

| Website   | www.mfcc.org.mm                                         |
|-----------|---------------------------------------------------------|
| Email     | timcertcom@gmail.com                                    |
|           | admin@mfcc.org.mm                                       |
| Facebook  | Myanmar Forest Certification Committee or @MFCCommittee |
| YouTube   | MFCC_Official                                           |
| Twitter   | @mfcc_official                                          |
| Instagram | myanmar_forest_certification                            |