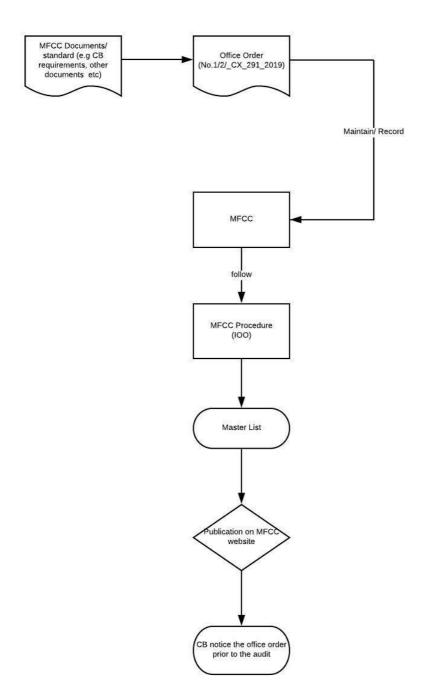

#### 2.1 Maintaining

When the audit process, certification body can occur the NCOs and CB must submit the CARs to the relevant organisation, FD and MTE. In response to corrective action requests (CARs) issued by certification bodies, the relevant body, Myanmar Forest Department or Myanma Timber Enterprise, formulate a management and action plan in response to the CARs.

Once agreed the plan and related requirements are disseminated as an "internal office order" (IOO) to state/regional levels for further internal circulation, and execution.

### 2.2 Recording

An internal office order can cover more than one corrective action. And MFCC will be required to collect and record the order from MTE and FD.

MFCC will prepare the master list for registration of the internal office order and after that these orders will be put in master list. MFCC will need to update the master list of internal office order.

#### 2.3 Publication

MFCC will make the master list publically available. Prior to a forest audit the certification body will ensure they have all applicable internal office orders.

The required action(s) contained in internal office orders will be applicable beyond the location or entity of a given forest audit.

Certification bodies will need to check compliance to internal office orders following their release in all applicable entities.

Certification Body can download the master list of internal office order on MFCC website (www.mfcc.org.mm).